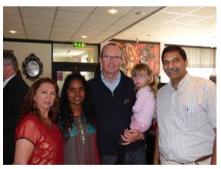

#### TidBit - INTER-COUNTRY ADOPTION

(Left to Right: 1). Tara shows-off her trophy and medal; 2). Tara with Mr. Simon Coveney Hon. Minister of Agriculture, Marine and Defence.,

Tara was adopted from India at the age of 3.5 years under CARA's inter-country adoption programme. She arrived in Ireland on the memorable Valentines' Day ten years ago. Since then she has brought immense joy to

her parents. Tara recently made all of us proud with her stunning feat as she stood first in all Girls Youth at the Ocean to City River Rowing Race, a friendly race held as part of the Cork Harbour Festival, Ireland.

A story shared by Tara's parents