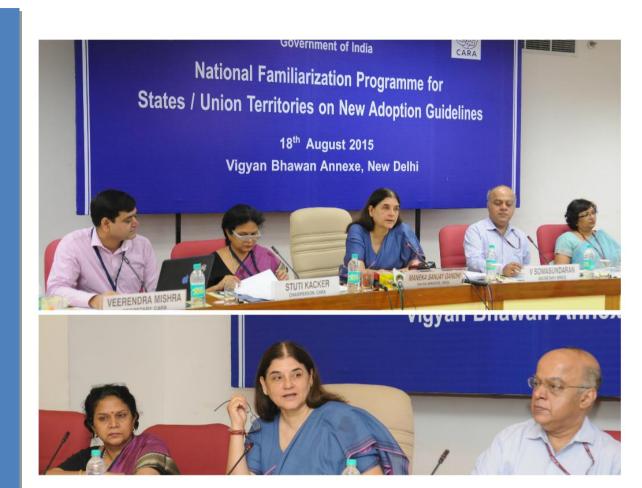

# Hon'ble Minister Smt. Maneka Sanjay Gandhi chairs National Familiarization Programme for States/UTs on New Adoption Guidelines held on 18<sup>th</sup> August 2015

The Union Minister for Women & Child Development,
Smt. Maneka Sanjay Gandhi addressing the National Familiarization
Programme for States/UTs on New Adoption Guidelines, in New Delhi on August 18, 2015.

The Secretary, Ministry of Women and Development, Shri V. Somasundaran, the Secretary, Ministry of Women and Child **Development Nutan** Guha Biswas, the Chairperson CARA, Smt. Stuti Kacker, Secretary CARA Shri Veerendra Mishra are also seen.