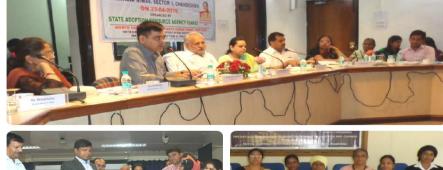

#### **State Orientation Programmes**

LEFT TO RIGHT – 1) Veerendra Mishra, Secretary, CARA addresses State-Orientation Programme in Chandigarh, Haryana; 2) Mr. B. K. Sahu, Deputy Director, Policy, Plan and In-country Adoption (CARA), lights a lamp as he inaugurates a training session for local Adoption Agencies in Kerala; 3) Mrs. C. Saraswathi, Deputy Director, Inter-country Adoption (CARA) with the officials of State Adoption Resource Authority (SARA), Madurai attended a training programme on CARINGS.