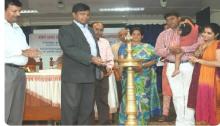

#### **State Orientation Programmes**

LEFT TO RIGHT – 1) Veerendra Mishra, Secretary, CARA addresses State-Orientation Programme in Chandigarh, Haryana; 2) Mr. B. K. Sahu, Deputy Director, Policy, Plan and In-country Adoption (CARA), lights a lamp as he inaugurates a training session for local Adoption Agencies in Kerala; 3) Mrs. C. Saraswathi, Deputy Director, Inter-country Adoption (CARA) with the officials of State Adoption Resource Authority (SARA), Madurai attended a training programme on CARINGS.